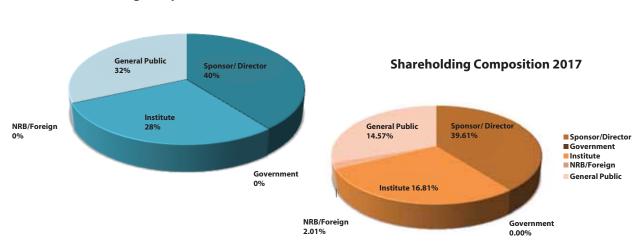

## Shareholding Composition as on 30 June

| SI No | Shareholders Group | 2018         |                | 2017         |                |
|-------|--------------------|--------------|----------------|--------------|----------------|
|       |                    | No. of Share | Percentage (%) | No. of Share | Percentage (%) |
| 1     | Sponsor/Director   | 37,348,349   | 39.61%         | 35,569,858   | 39.61%         |
| 2     | Government         |              |                | -            | -              |
| 3     | Institute          | 26,934,737   | 28.56%         | 25,133,086   | 27.98%         |
| 4     | NRB/Foreign        | 113,157      | 00.12%         | 1,759,032    | 01.95%         |
| 5     | General Public     | 29,901,959   | 31.71%         | 27,345,836   | 30.46%         |
| Total |                    | 94,298,202   | 100.00%        | 89,807,812   | 100.00%        |

## **Shareholding Composition 2018**